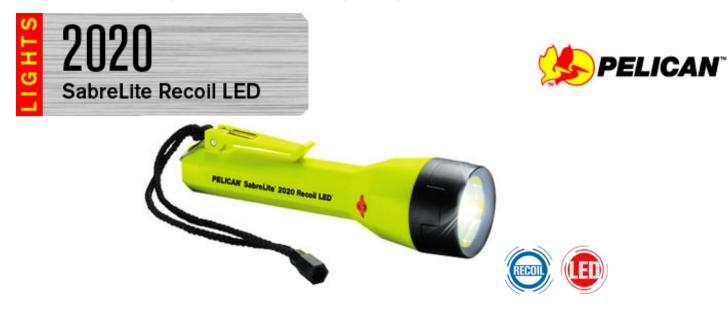

## SabreLite<sup>™</sup> 2020 Recoil<sup>™</sup> LED Flashlight

Similar to the SabreLite 2010 LED Flashlight but with a voltage regulated LED that extends peak brightness. Recoil LED Technology results in a true collimated beam that cuts through thick smoke, fog, and dust. It is powered by 3 C alkaline cells. Body Material: ABS Resin

Minimum Pack 1 ea. Packaged Weight: 8.7 oz.

SabreLite<sup>™</sup> 2020 Recoil<sup>™</sup> LED Flashlight Specifications SabreLite<sup>™</sup> 2020 Recoil<sup>™</sup> LED Flashlight Configurations Cat. # Description