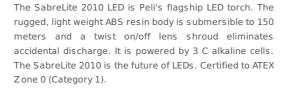

### SabreLite™ 2010 LED Zone 0 Flashlight

# SabreLite™ 2010 LED Zone 0 Flashlight ANSI FL1 Specifications Body Le