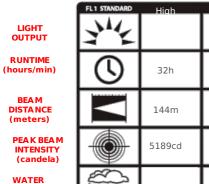

# SabreLite™ 2010 LED Zone 0 Flashlight ANSI FL1 Specifications Body Le

# High LIGHT SOURCE. BATTERIES 3 C Alkaline (Not included) CHARGE TIME N/A VOLTAGE 4.5 LENGTH 20.6 cm (8.11") WEIGHT W/ BATTERIES 0.13 kg (4.5 oz.) WEIGHT W/O BATTERIES 0.15 kg (5.36 oz.)