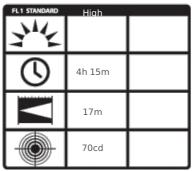

#### **ANSI FL1 Specifications**

|                         | High                        |  |  |  |  |
|-------------------------|-----------------------------|--|--|--|--|
| LIGHT<br>SOURCE.        | LED                         |  |  |  |  |
| BATTERIES               | 4 LR 44 Alkaline (Included) |  |  |  |  |
| CHARGE TIME             | N/A                         |  |  |  |  |
| VOLTAGE                 | 6                           |  |  |  |  |
| LENGTH                  | 6.7 cm (2.64")              |  |  |  |  |
| WEIGHT W/<br>BATTERIES  | 0.17 kg (6 oz.)             |  |  |  |  |
| WEIGHT W/O<br>BATTERIES | 0.02 kg (0.63 oz.)          |  |  |  |  |

LIGHT OUTPUT

RUNTIME (hours/min)

BEAM
DISTANCE
(meters)
PEAK BEAM
INTENSITY

(candela)