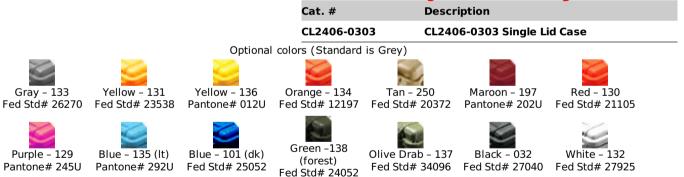

## CL2406-0303 Single Lid Case

- Molded-in, tongue-in-groove gasketed parting lines for splash resistance and tight seals, even after impact
- Reinforced corners and edges for additional impact protection
- Pelican's patented Comfort Grip Handles
- Recessed hardware for extra protection
- Positive anti-shear locks, which prevent lid separation after impact, and reduce stress on hardware
- Molded-in ribs and corrugations for secure, non-slip stacking, columnar strength, and added protection
- Patented molded-in metal inserts for catch and hinge attachment points, which provide strength and spread loads to the container walls
- One-piece construction, molded from lightweight, high-impact polyethylene