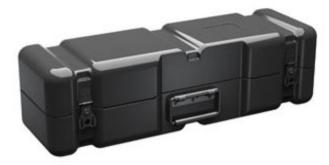

## CL2406-0303 Single Lid Case

- Molded-in, tongue-in-groove gasketed parting lines for splash resistance and tight seals, even after impact
- Reinforced corners and edges for additional impact protection
- Pelican's patented Comfort Grip Handles
- Recessed hardware for extra protection
- Positive anti-shear locks, which prevent lid separation after impact, and reduce stress on hardware
- Molded-in ribs and corrugations for secure, non-slip stacking, columnar strength, and added protection
- Patented molded-in metal inserts for catch and hinge attachment points, which provide strength and spread loads to the container walls
- One-piece construction, molded from lightweight, high-impact polyethylene

#### CL2406-0303 Single Lid Case Configurations